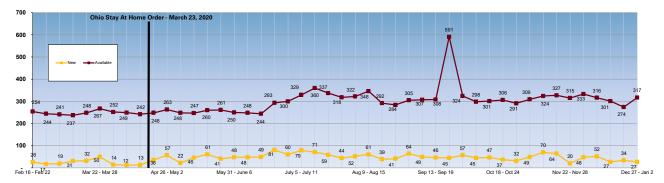

## **Gallia County**

Updated 3/1/2021

A total of 317 job openings were posted online from December 27, 2020, through January 2, 2021, for Gallia County. This represents a 27.8% increase when compared to the total number of job ads for the week prior to the Ohio Stay at Home Order (March 15, 2020 - March 21, 2020). Among all job openings posted online from December 27, 2020, through January 2, 2021, 27 (8.5%) represent new job ads. The graph below shows historical trends for both available and new ads posted over the last several weeks.