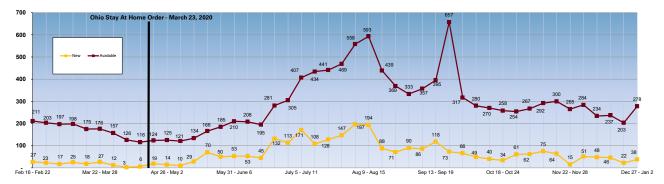

## Online Job Postings - COVID-19 Impact Holmes County

Updated 3/1/2021

A total of 278 job openings were posted online from December 27, 2020, through January 2, 2021, for Holmes County. This represents a 58.9% increase when compared to the total number of job ads for the week prior to the Ohio Stay at Home Order (March 15, 2020 - March 21, 2020). Among all job openings posted online from December 27, 2020, through January 2, 2021, 38 (13.7%) represent new job ads. The graph below shows historical trends for both available and new ads posted over the last several weeks.